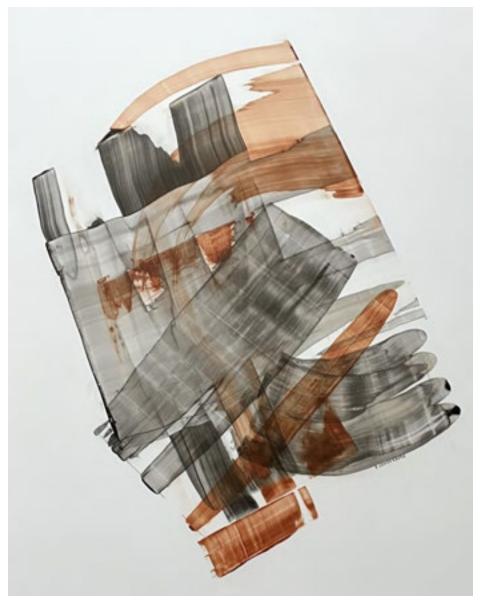

## **Ruth Vonderberg**

Shorewood

Industrial Pattern
acrylic
\$200.00

Burlington

Siren of the Deep mixed: photography, paint, brass, shells, wood \$575.00

Burlington

Scriptorium

Mixed: ceramic, etched pewter, metal, wood
\$375.00