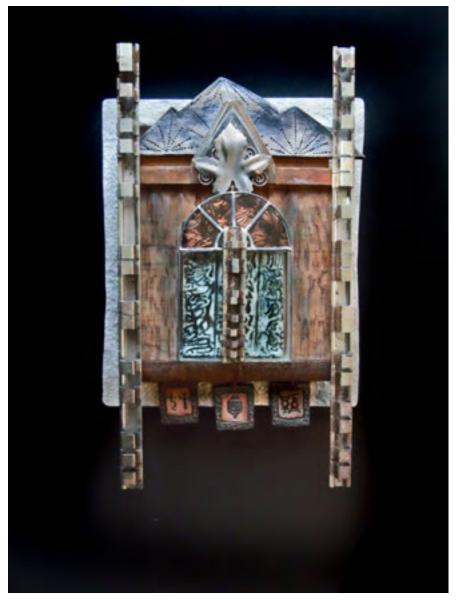

Burlington

#### Sidhartha

Mixed: photography, metal, vinyl, paint \$375.00

Burlington

Glamour Girl
Mixed: paint, metal, vinyl
\$350.00

Inventor's Brewpub
Port Washington, WI

InventorsBrewpub.com