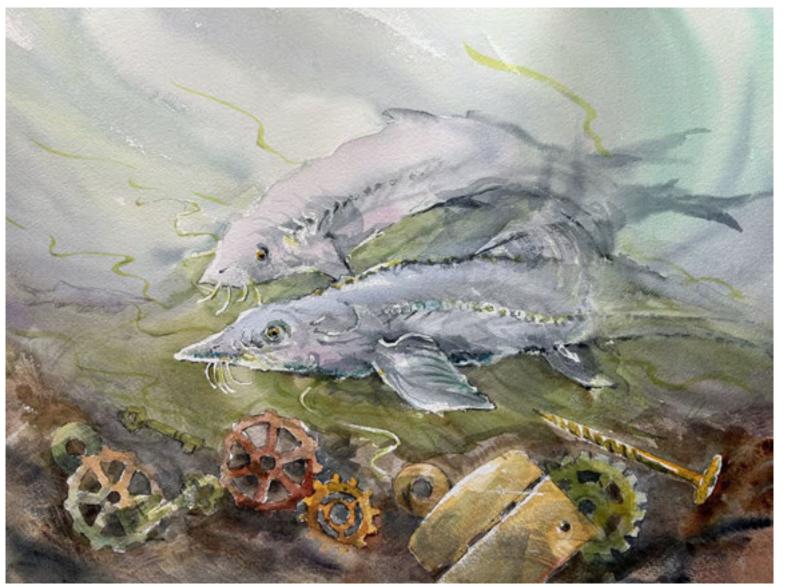

Rough & Ready
oil & cold wax on panel
\$2,300.00

Sheboygan

Outland
oil & cold wax on panel
\$2,500.00

Pewaukee

Life of the Lake Sturgeon watercolor \$300.00

Grafton

American Bison Beauty
watercolor
\$200.00

Pewaukee

Early Morning Lakeshore
watercolor
\$300.00

Pewaukee

Chokecherry Harvest Postcard

coffee & tea tinctures

\$200.00