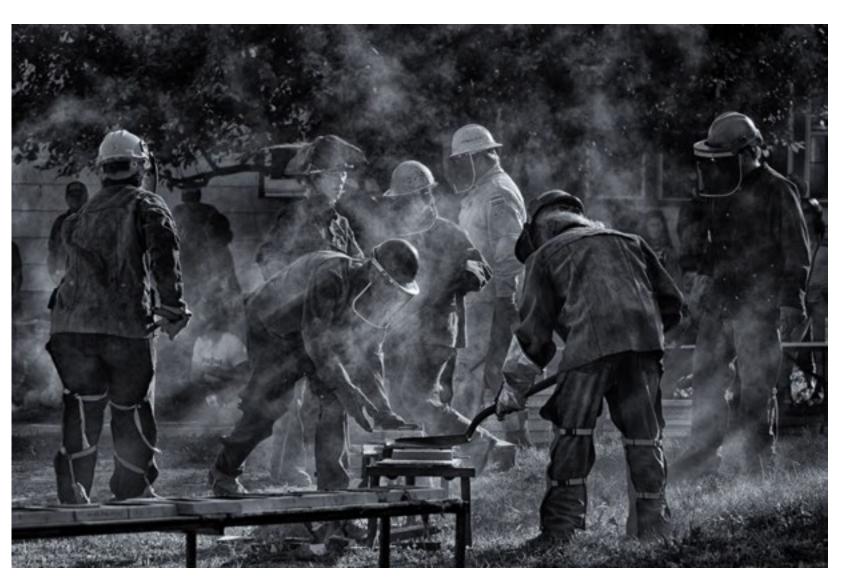

#### **Steven Bauer**

Wauwatosa

Fire & Smoke
Black & white photography on metallic paper
\$825.00