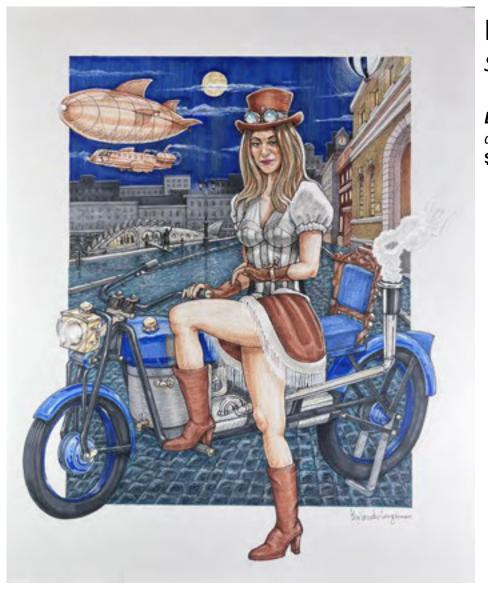

## **Ken Vonderberg**

Shorewood

Lady in Waiting
acrylic, colored pencil, & marker
\$475.00