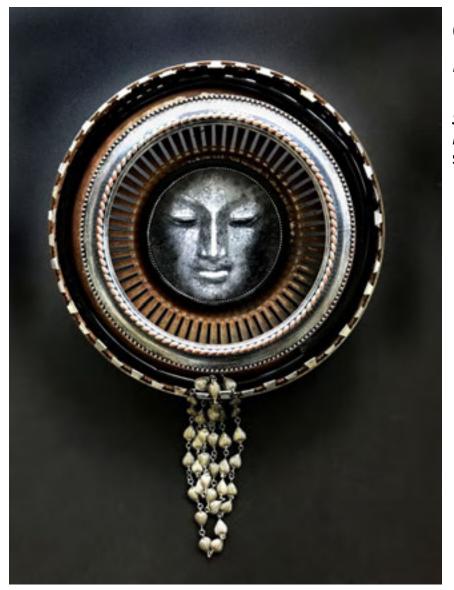

## **Ruth Vonderberg**

Shorewood

Industrial Pattern
acrylic
\$200.00

Burlington

Siren of the Deep mixed: photography, paint, brass, shells, wood \$575.00

Burlington

Scriptorium

Mixed: ceramic, etched pewter, metal, wood
\$375.00

#### Sidhartha

Mixed: photography, metal, vinyl, paint \$375.00

Burlington

Glamour Girl
Mixed: paint, metal, vinyl
\$350.00

Inventor's Brewpub
Port Washington, WI

InventorsBrewpub.com