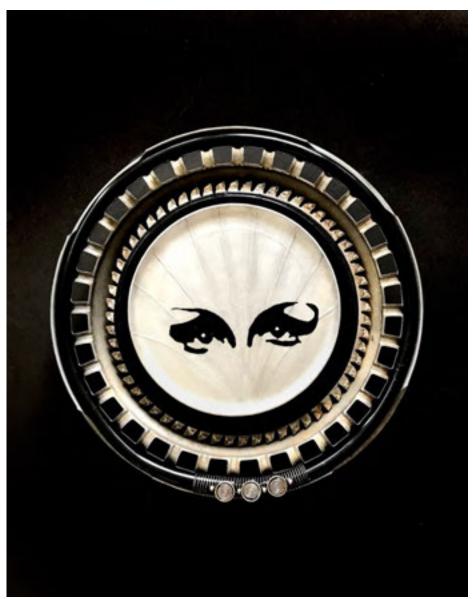

## **Ruth Vonderberg**

Shorewood

Industrial Pattern
acrylic
\$200.00

Burlington

Siren of the Deep mixed: photography, paint, brass, shells, wood \$575.00

Burlington

Scriptorium

Mixed: ceramic, etched pewter, metal, wood
\$375.00

#### Sidhartha

Mixed: photography, metal, vinyl, paint \$375.00

Burlington

Glamour Girl
Mixed: paint, metal, vinyl
\$350.00

Inventor's Brewpub
Port Washington, WI

InventorsBrewpub.com