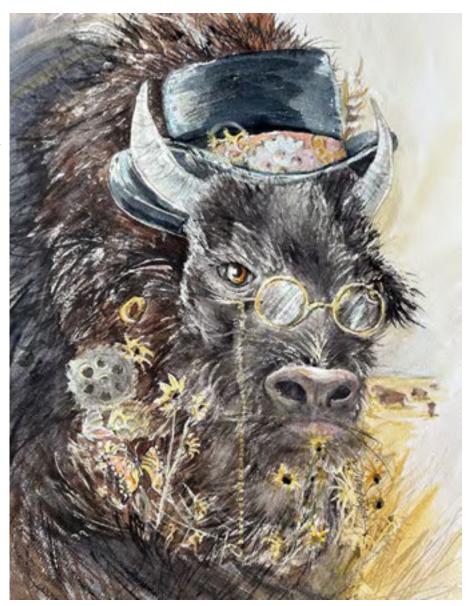

Rough & Ready
oil & cold wax on panel
\$2,300.00

Sheboygan

Outland
oil & cold wax on panel
\$2,500.00

Pewaukee

Life of the Lake Sturgeon watercolor \$300.00

Grafton

American Bison Beauty
watercolor
\$200.00