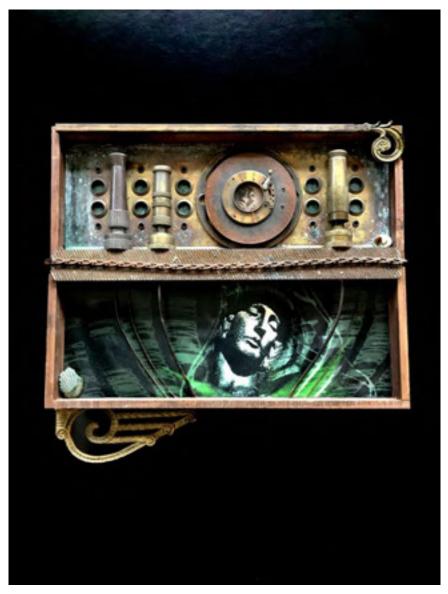

## **Ruth Vonderberg**

Shorewood

Industrial Pattern
acrylic
\$200.00

Burlington

Siren of the Deep mixed: photography, paint, brass, shells, wood \$575.00

Burlington

Scriptorium

Mixed: ceramic, etched pewter, metal, wood
\$375.00

Burlington